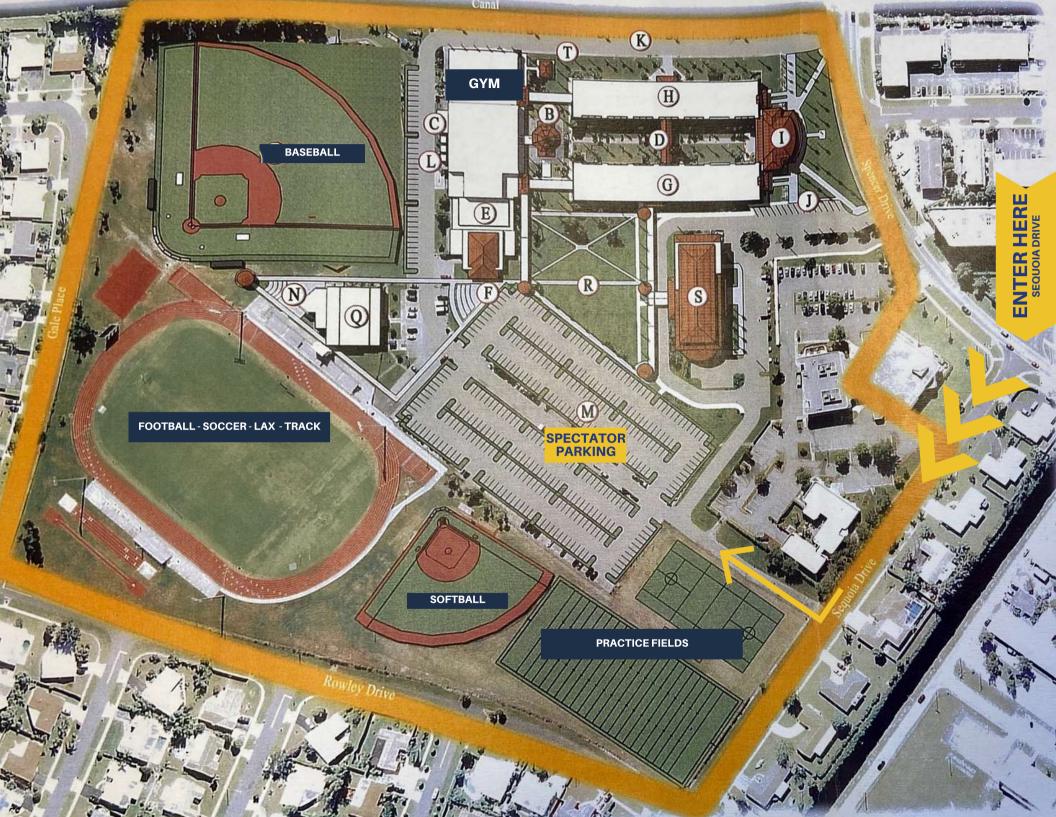

# **DRIVING DIRECTIONS:**

Cardinal Newman High School 512 Spencer Drive West Palm Beach, FL 33409

# From Palm Beach Lakes Blvd:

Head South on Spencer Drive

Make a left on Sequoia Drive

Turn Right at the sign for "Cardinal Newman Athletic Facilities & Parking"

#### From Okeechobee Blvd:

Head North on Spencer Drive Make a right on Sequoia Drive Turn Right at the sign for "Cardinal Newman Athletic Facilities & Parking"

# **Spectator Parking**

All general parking for spectators at Cardinal Newman athletic events will be available in the Student Parking Lot (M). Overflow Parking will be available once capacity is reached.